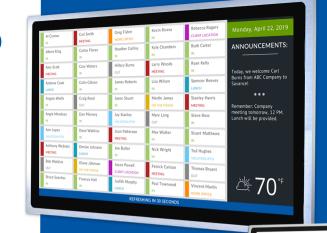

### Large Screen Display

Large digital signage solution designed to display critical information viewable at a glance.