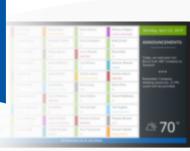

### Large Screen Display

Large digital signage solution designed to display critical information viewable at a glance.