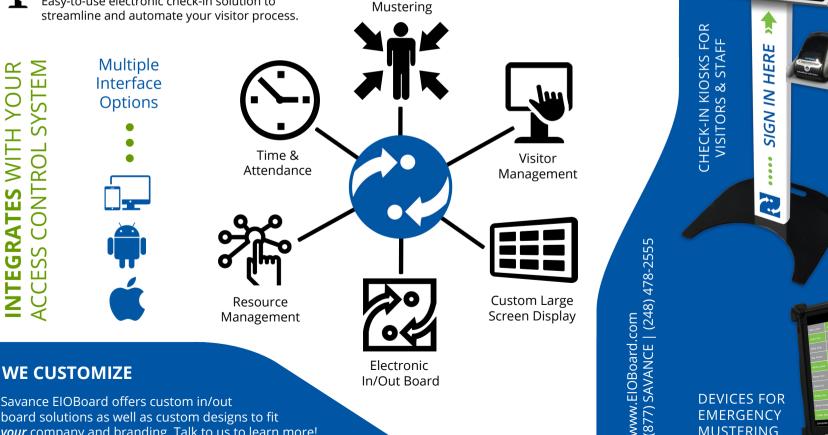

## Electronic In/Out Board

Real-time, multi-interface solution for tracking staff from a single or multiple locations.

# **Emergency Mustering** Up-to-the minute system for roll-call during

emergency evacuations or fire drills.

### Large Screen Display

Large digital signage solution designed to display critical information viewable at a glance.

## Time & Attendance

Hassle-free electronic timesheet solution for collecting data and processing payroll.

**CONTROL SYSTEM** 

ESS

ACCI

**INTEGRATES** WITH YOUR

### **Visitor Management**

Easy-to-use electronic check-in solution to streamline and automate your visitor process.