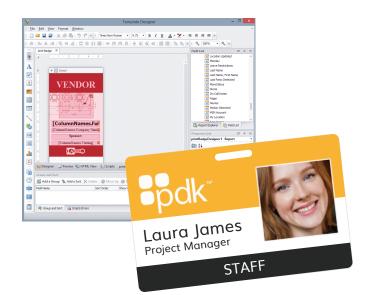

## **Badge Design & Printing**

Easily design, print & assign badges or name tags

Completely configurable, template-based WYSIWYG designer

Drag and drop functionality

Create your own designs; import; or use one of the built-in templates

Supports any Windows printer

**EIOBoard Badge Printing is a** completely configurable application to quickly and easily design, print, and assign badges or name tags.

## **How Does It Integrate with PDK?**

User contact details are synced from PDK into Savance ElOBoard, and badges, pictures, and other fields can be updated and printed from any number of templates to any quickly assigned and activated in PDK.