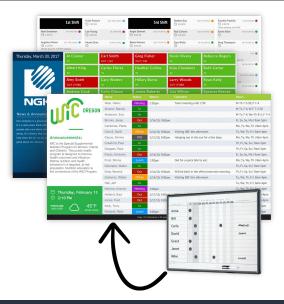

# Large Screen Displays

Savance Large Screen Display is a fully custom large-screen digital signage solution designed to display any information in real-time, viewable at a glance. Use it for employee status updates, company announcements, resource tracking, and much more.

### **FEATURES & BENEFITS**

- Eliminate old school methods, like magnetic status boards, and simplify your work life.
- Screens available from 10" to 70" for varied applications.
- Plug and play simply mount and use.
- Show mixed content, such as employee statuses, contact info, and announcements.
- Update from anywhere using a kiosk, an Internet browser, or your smartphone.

#### Multiple Uses For Large Screen Displays

Employee Tracking

• Resource Management