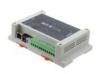

# **POPULAR ADD-ONS:**

Barcode scanner to scan pre-reg QR codes or IDs

Badge reader for staff or contractors

PoE Relay Module to control doors/turnstiles/gates

UVC light to automatically clean screen

Visitor printer to print labels