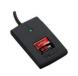

# **POPULAR ADD-ONS:**

Barcode scanner to scan pre-reg QR codes or IDs

Badge reader for staff or contractors

PoE Relay Module to control doors/turnstiles/gates

UVC light to automatically clean screen

Visitor printer to print labels