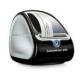

# **POPULAR ADD-ONS:**

Barcode scanner to scan pre-reg QR codes or IDs

Badge reader for staff or contractors

PoE Relay Module to control doors/turnstiles/gates

UVC light to automatically clean screen

Visitor printer to print labels