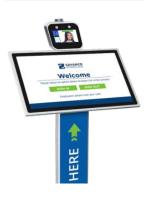

## **OPTION 5:** Temperature Device + 22" Podium Kiosk

- Adds screening questions for staff and/or visitors
- Provides screening options for those that do not have their own device
- Temperature device mounted to free-standing kiosk
- Option to add full visitor management