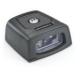

# **POPULAR ADD-ONS:**

Barcode scanner to scan pre-reg QR codes or IDs

Badge reader for staff or contractors

PoE Relay Module to control doors/turnstiles/gates

UVC light to automatically clean screen

Visitor printer to print labels